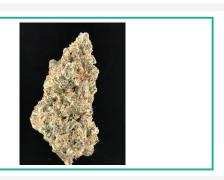

# Purple Urkle Flower

Plant. Flower - Cured. Indoor

# Purple Urkle Flower

Plant. Flower - Cured. Indoor

Microbials Pass

| Analyte      | Limit | Units | Status |
|--------------|-------|-------|--------|
|              | CFU/g | CFU/g |        |
| E. Coli      | 1     | ND    | Pass   |
| Salmonella   | 1     | ND    | Pass   |
| Yeast & Mold | 10000 | 5200  | Pass   |

# Purple Urkle Flower

Plant. Flower - Cured. Indoor

Heavy Metals Pass

| Analyte | Mass | LOQ     | Limit | Status |
|---------|------|---------|-------|--------|
|         | PPM  | PPM     | PPM   |        |
| Arsenic | ND   | 0.00032 | 0.2   | Pass   |
| Cadmium | ND   | 0.00032 | 0.2   | Pass   |
| Lead    | ND   | 0.0008  | 0.5   | Pass   |
| Mercury | ND   | 0.00016 | 0.1   | Pass   |